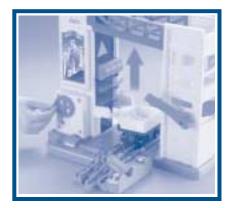

#### Crank It! Roll It! Load It!

Turn the crank on the lift tower to raise barrels to the top.

Barrels roll across the bridge and down through the drop tower.

Flip the lever at the bottom of the drop tower to load barrels.